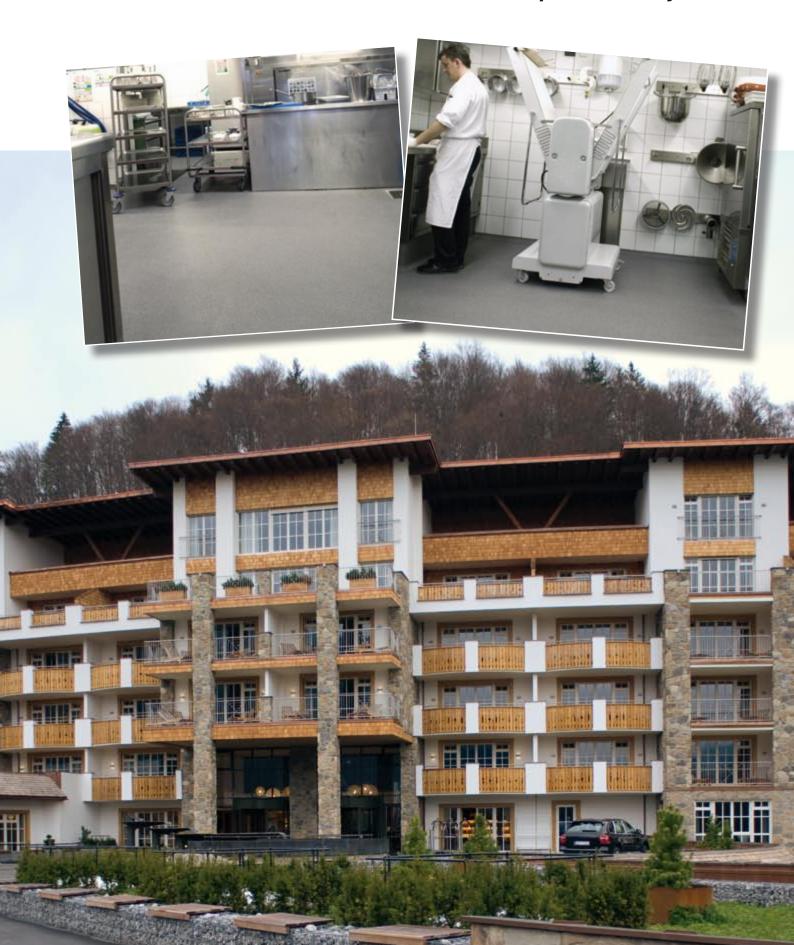

## Well tended basis for kitchen operations

The luxurious hotel "Grand Tirolia Golf & Ski Resort" in Kitzbühel promises the most exquisite vacation ever. Accordingly, the hotel kitchens, of which there are three in the facility, are very well maintained. And in each of them easycare and load bearing Silikal reactive

quartz flooring in the colour combination silver gray/light gray/black was installed in the kitchens of the hotel restaurant and in the "Petit Tirolia" as well as in the golf restaurant. Completely seamless and non-slip this flooring provides the best preconditions for hygiene and

Skillfully applied by qualified installers and the new floor is fully cured and ready for action within one hour. A perfect way to keep your operation running wide open.

Certified Quality and Ecology Management Systems Reg. No. 73 100 663/73 104 856 Certified according to AgBB evaluation