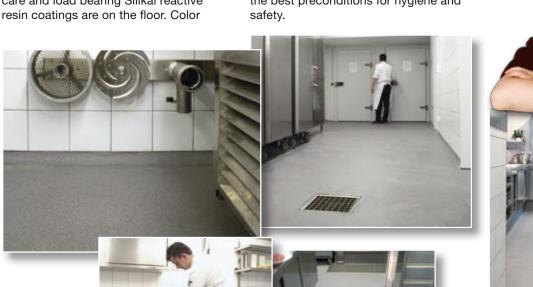

## Well tended basis for kitchen operations

The luxurious hotel "Grand Tirolia Golf & Ski Resort" in Kitzbühel promises the most exquisite vacation ever. Accordingly, the hotel kitchens, of which there are three in the facility, are very well maintained. And in each of them easycare and load bearing Silikal reactive

quartz flooring in the colour combination silver gray/light gray/black was installed in the kitchens of the hotel restaurant and in the "Petit Tirolia" as well as in the golf restaurant. Completely seamless and non-slip this flooring provides the best preconditions for hygiene and

Skillfully applied by qualified installers and the new floor is fully cured and ready for action within one hour. A perfect way to keep your operation running wide open.

Certified Quality and Ecology Management Systems Reg. No. 73 100 663/73 104 856 Certified according to AgBB evaluation