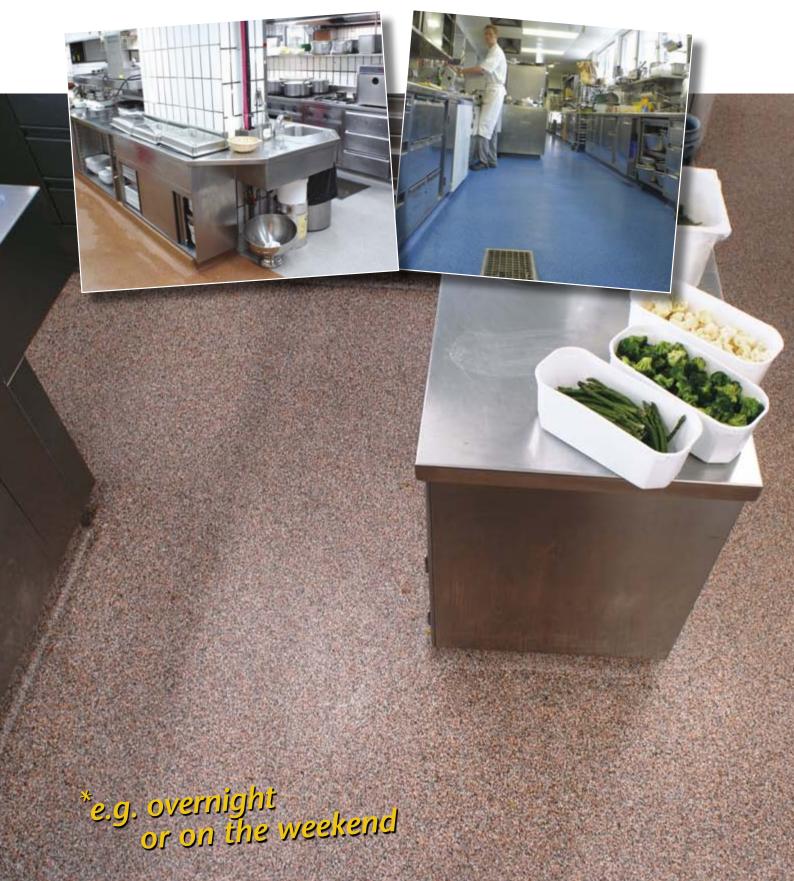

## Where everything needs run smoothly ...

Silikal offers the ideal flooring for kitchens and canteens in hotels and throughout the food industry: completed overnight, robust, attractive

The services offered by hotels, restaurants, canteens and caterers are versatile and demanding. The expectations of a reliable floor-covering are equally large. For decades, the reactive resin flooring from Silikal has been offering a welcome solution in kitchens, washrooms, hallways, coldstorage rooms, cellars and storage areas.

#### Where it fits the bill

Everywhere, it does the job wherever something might hit the floor... where the soup slops or the cases are dragged over the floor, and where quite rightly the cleaning equipment is in constant use, here the use of a Silikal-flooring has already proved itself. With high scuff resistance, various anti-skid grades, attractive colours and being easy to maintain, it allows everything to run as smooth as butter behind the scenes in the hotel and catering establishments.

#### Where time is of the essence

Fast service included: Overnight, the necessary renovation of the flooring can be done without any expensive inter-

ruption to business. Within one to two hours the Silikal resins are cured and can be used to the full extent, even in winter at temperatures of down to -10 °C.