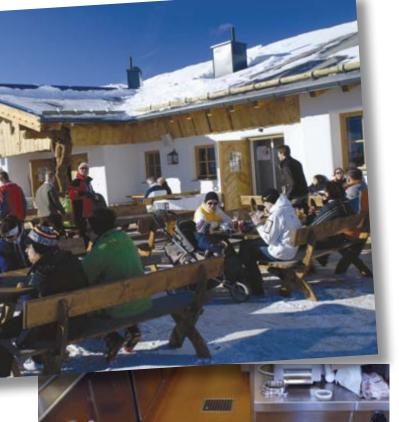

is completely nonporous and can be extended up the walls to build a closed basin floor if required. This means that no fissures, dusting or holes can form, which in turn reduces the colonisation by microbes and bacteria.

#### Where it must look good

Floors, which remain undamaged after years of continual stress in hotels and catering establishments, are standard by Silikal. But also interesting is that there are many possiblities for the creativity with coloured flooring, using a combination of pigments, silica sands and coloured flakes: floors with granite-effect, with integrated company logo or differently coloured flooring areas, everything is possible.

## Park-Casino, Ottobrunn













# Hotel Kitzhof, Kitzbühel













## Aqua Dome, Längenfeld





























## Almgasthof "Hohe Mut", Obergurgi

















## Hotel Nevada, Ischgl

























Berggasthof "Tanzbodenalm", Söll/Tirol























## Your call—Silikal! An overview of the advantages.

#### Hygienic and clean ...

- Monolithic, seamless surface
- Resistant to alkalis, acids, greases, oils, salts and other aggressive media
- Easy to take care of

#### Safe ...

- Anti-skid surface grades
- Wear and tear resistant
- Can withstand hot and cold

#### Quick and beautiful ...

- Extremely short curing times; no interruptions in business when renovations are made!
- Easy to lay, even at temperatures below zero
- Selection of appealing colours,
   e. g. with coloured quartz sand or flakes mixtures as standard

## We see to the best solution.

The best solutions r