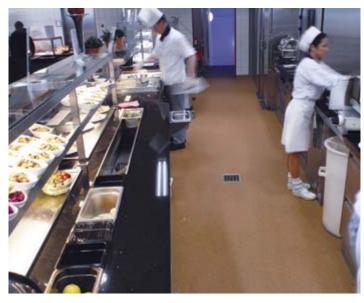

#### Where it must look good

Floors, which remain undamaged after years of continual stress in hotels and catering establishments, are standard by Silikal. But also interesting is that there are many possiblities for the creativity with coloured flooring, using a combination of pigments, silica sands and coloured flakes: floors with granite-effect, with integrated company logo or differently coloured flooring areas, everything is possible.

#### Quick and beautiful ...

- Extremely short curing times; no interruptions in business when renovations are made!
- Easy to lay, even at temperatures below zero
- Selection of appealing colours,
   e. g. with coloured quartz sand or flakes mixtures as standard