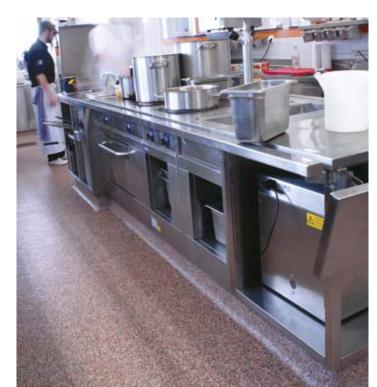

## Where everything needs run smoothly ...

Silikal offers the ideal flooring for kitchens and canteens in hotels and throughout the food industry: completed overnight, robust, attractive

The services offered by hotels, restaurants, canteens and caterers are versatile and demanding. The expectations of a reliable floor-covering are equally large. For decades, the reactive resin flooring from Silikal has been offering a welcome solution in kitchens, washrooms, hallways, coldstorage rooms, cellars and storage areas.

#### Where it fits the bill

Everywhere, it does the job wherever something might hit the floor... where the soup slops or the cases are dragged over the floor, and where quite rightly the cleaning equipment is in constant use, here the use of a Silikal-flooring has already proved itself. With high scuff resistance, various anti-skid grades, attractive colours and being easy to maintain, it allows everything to run as smooth as butter behind the scenes in the hotel and catering establishments.

#### Where hygiene requirements are at the forefront

Reactive resin flooring is resistant to fruit acids, alkalines, acids, oils, and fats. The seamless, sealed surface is completely nonporous and can be extended up the walls to build a closed basin floor if required. This means that no fissures, dusting or holes can form, which in turn reduces the colonisation by microbes and bacteria.

#### Where it must look good

Floors, which remain undamaged after years of continual stress in hotels and catering establishments, are standard by Silikal. But also interesting is that there are many possiblities for the creativity with coloured flooring, using a combination of pigments, silica sands and coloured flakes: floors with granite-effect, with integrated company logo or differently coloured flooring areas, everything is possible.