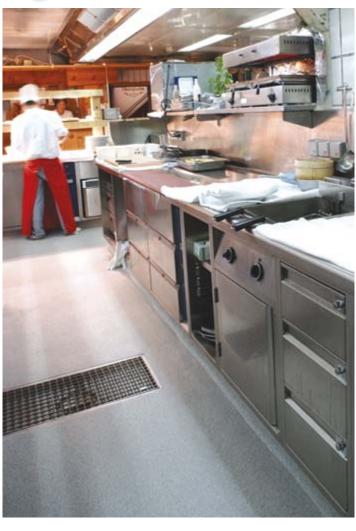

## Where everything needs run smoothly ...

Silikal offers the ideal flooring for kitchens and canteens in hotels and throughout the food industry: completed overnight, robust, attractive

The services offered by hotels, restaurants, canteens and caterers are versatile and demanding. The expectations of a reliable floor-covering are equally large. For decades, the reactive resin flooring from Silikal has been offering a welcome solution in kitchens, washrooms, hallways, coldstorage rooms, cellars and storage areas.

#### Where it fits the bill

Everywhere, it does the job wherever something might hit the floor... where the soup slops or the cases are dragged over the floor, and where quite rightly the cleaning equipment is in constant use, here the use of a Silikal-flooring has already proved itself. With high scuff resistance, various anti-skid grades, attractive colours and being easy to maintain, it allows everything to run as smooth as butter behind the scenes in the hotel and catering establishments.

#### Where hygiene requirements are at the forefront

Reactive resin flooring is resistant to fruit acids, alkalines, acids, oils, and fats. The seamless, sealed surface is completely nonporous and can be extended up the walls to build a closed basin floor if required. This means that no fissures, dusting or holes can form, which in turn reduces the colonisation by microbes and bacteria.