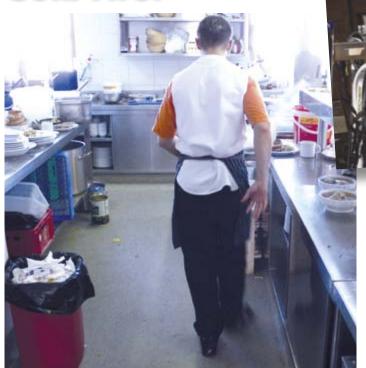

## Where everything needs run smoothly ...

Silikal offers the ideal flooring for kitchens and canteens in hotels and throughout the food industry: completed overnight, robust, attractive

The services offered by hotels, restaurants, canteens and caterers are versatile and demanding. The expectations of a reliable floor-covering are equally large. For decades, the reactive resin flooring from Silikal has been offering a welcome solution in kitchens, washrooms, hallways, coldstorage rooms, cellars and storage areas.

#### Where it fits the bill

Everywhere, it does the job wherever something might hit the floor... where the soup slops or the cases are dragged over the floor, and where quite rightly the cleaning equipment is in constant use, here the use of a Silikal-flooring has already proved itself. With high scuff resistance, various anti-skid grades, attractive colours and being easy to maintain, it allows everything to run as smooth as butter behind the scenes in the hotel and catering establishments.

#### Where time is of the essence

Fast service included: Overnight, the necessary renovation of the flooring can be done without any expensive inter-

ruption to business. Within one to two hours the Silikal resins are cured and can be used to the full extent, even in winter at temperatures of down to -10 °C.