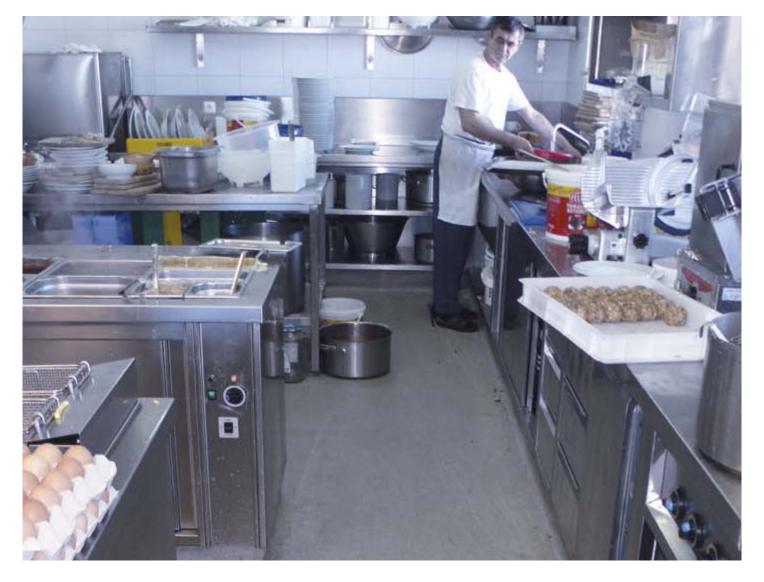

## Where everything needs run smoothly ...

Silikal offers the ideal flooring for kitchens and canteens in hotels and throughout the food industry: completed overnight, robust, attractive

The services offered by hotels, restaurants, canteens and caterers are versatile and demanding. The expectations of a reliable floor-covering are equally large. For decades, the reactive resin flooring from Silikal has been offering a welcome solution in kitchens, washrooms, hallways, coldstorage rooms, cellars and storage areas.

#### Where it fits the bill

Everywhere, it does the job wherever something might hit the floor... where the soup slops or the cases are dragged over the floor, and where quite rightly the cleaning equipment is in constant use, here the use of a Silikal-flooring has already proved itself. With high scuff resistance, various anti-skid grades, attractive colours and being easy to maintain, it allows everything to run as smooth as butter behind the scenes in the hotel and catering establishments.

#### Where hygiene requirements are at the forefront

Reactive resin flooring is resistant to fruit acids, alkalines, acids, oils, and fats. The seamless, sealed surface is completely nonporous and can be extended up the walls to build a closed basin floor if required. This means that no fissures, dusting or holes can form, which in turn reduces the colonisation by microbes and bacteria.

#### Where it must look good

Floors, which remain undamaged after years of continual stress in hotels and catering establishments, are standard by Silikal. But also interesting is that there are many possiblities for the creativity with coloured flooring, using a combination of pigments, silica sands and coloured flakes: floors with granite-effect, with integrated company logo or differently coloured flooring areas, everything is possible.