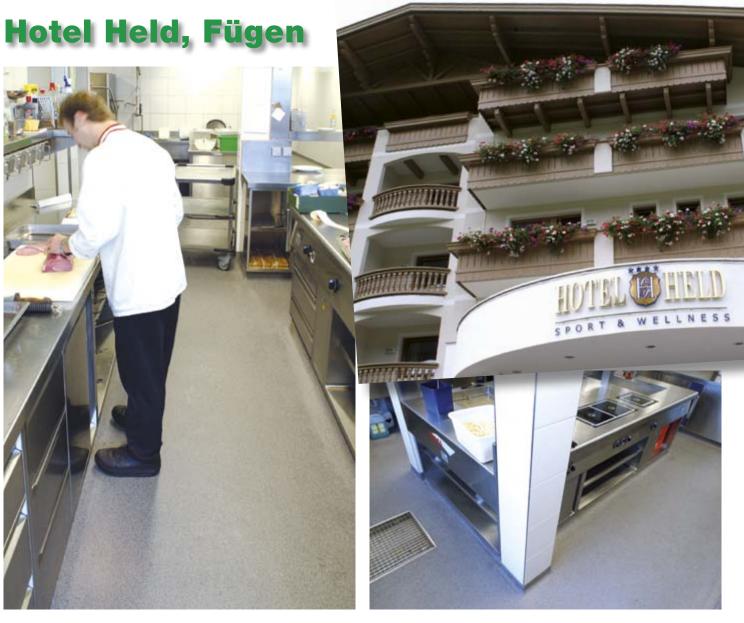

ed surface is completely nonporous and can be extended up the walls to build a closed basin floor if required. This means that no fissures, dusting or holes can form, which in turn reduces the colonisation by microbes and bacteria.

#### Where it must look good

Floors, which remain undamaged after years of continual stress in hotels and catering establishments, are standard by Silikal. But also interesting is that there are many possiblities for the creativity with coloured flooring, using a combination of pigments, silica sands and coloured flakes: floors with granite-effect, with integrated company logo or differently coloured flooring areas, everything is possible.

## Park-Casino, Ottobrunn













# Hotel Kitzhof, Kitzbühel













## Aqua Dome, Längenfeld





























## Almgasthof "Hohe Mut", Obergurgi

















## Hotel Nevada, Ischgl

























Berggasthof "Tanzbodenalm", Söll/Tirol























## Your call—Silikal! An overview of the advantages.

#### Hygienic and clean ...

- Monolithic, seamless surface
- Resistant to alkalis, acids, greases, oils, salts and other aggressive media
- Easy to take care of

#### Safe ...

- Anti-skid surface grades
- Wear and tear resistant
- Can withstand hot and cold

#### Quick and beautiful ...

- Extremely short curing times; no interruptions in business when renovations are made!
- Easy to lay, even at temperatures below zero
- Selection of appealing colours,
   e. g. with coloured quartz sand or flakes mixtures as standard

## We see to the best solution.

The best s