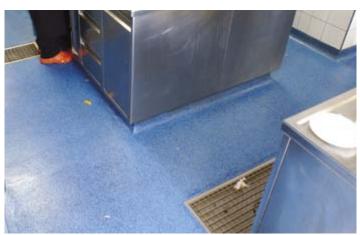

#### Where it fits the bill

Everywhere, it does the job wherever something might hit the floor... where the soup slops or the cases are dragged over the floor, and where quite rightly the cleaning equipment is in constant use, here the use of a Silikal-flooring has already proved itself. With high scuff resistance, various anti-skid grades, attractive colours and being easy to maintain, it allows everything to run as smooth as butter behind the scenes in the hotel and catering establishments.

#### Where hygiene requirements are at the forefront

Reactive resin flooring is resistant to fruit acids, alkalines, acids, oils, and fats. The seamless, sealed surface is completely nonporous and can be extended up the walls to build a closed basin floor if required. This means that no fissures, dusting or holes can form, which in turn reduces the colonisation by microbes and bacteria.