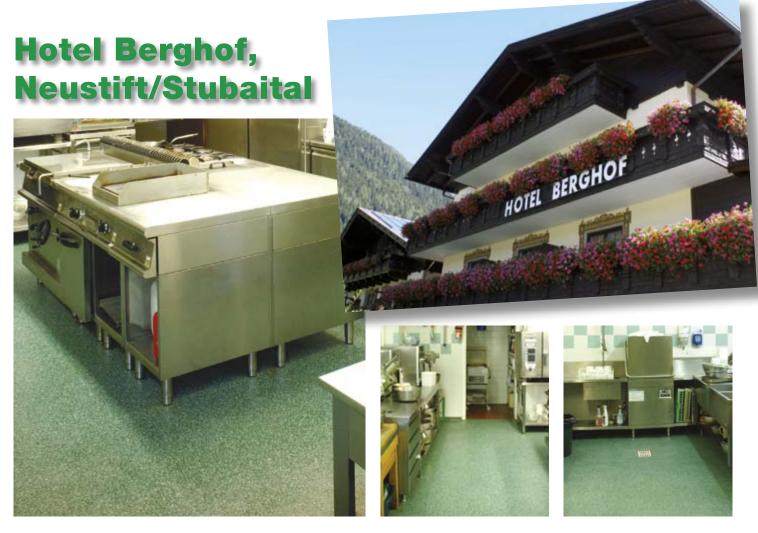

sealed surface is completely nonporous and can be extended up the walls to build a closed basin floor if required. This means that no fissures, dusting or holes can form, which in turn reduces the colonisation by microbes and bacteria.

#### Where it must look good

Floors, which remain undamaged after years of continual stress in hotels and catering establishments, are standard by Silikal. But also interesting is that there are many possiblities for the creativity with coloured flooring, using a combination of pigments, silica sands and coloured flakes: floors with granite-effect, with integrated company logo or differently coloured flooring areas, everything is possible.

## Park-Casino, Ottobrunn













# Hotel Kitzhof, Kitzbühel













## Aqua Dome, Längenfeld





























## Almgasthof "Hohe Mut", Obergurgi

















## Hotel Nevada, Ischgl

























Berggasthof "Tanzbodenalm", Söll/Tirol























## Your call—Silikal! An overview of the advantages.

#### Hygienic and clean ...

- Monolithic, seamless surface
- Resistant to alkalis, acids, greases, oils, salts and other aggressive media
- Easy to take care of

#### Safe ...

- Anti-skid surface grades
- Wear and tear resistant
- Can withstand hot and cold

#### Quick and beautiful ...

- Extremely short curing times; no interruptions in business when renovations are made!
- Easy to lay, even at temperatures below zero
- Selection of appealing colours,
   e. g. with coloured quartz sand or flakes mixtures as standard

## We see to the best solution.

The be