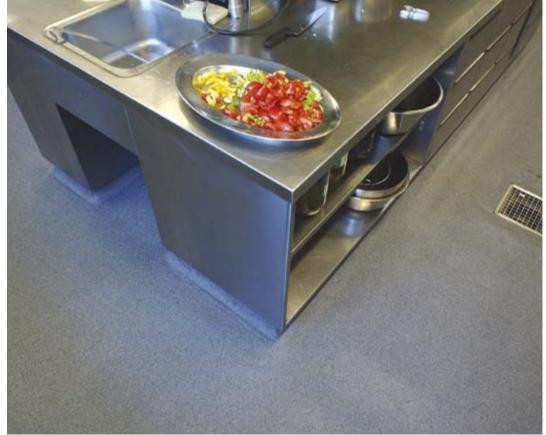

#### Where hygiene requirements are at the forefront

Reactive resin flooring is resistant to fruit acids, alkalines, acids, oils, and fats. The seamless, sealed surface is completely nonporous and can be extended up the walls to build a closed basin floor if required. This means that no fissures, dusting or holes can form, which in turn reduces the colonisation by microbes and bacteria.

#### Where it must look good

Floors, which remain undamaged after years of continual stress in hotels and catering establishments, are standard by Silikal. But also interesting is that there are many possiblities for the creativity with coloured flooring, using a combination of pigments, silica sands and coloured flakes: floors with granite-effect, with integrated company logo or differently coloured flooring areas, everything is possible.