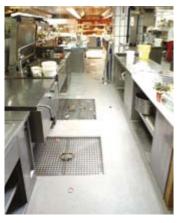

## Where everything needs run smoothly ...

Silikal offers the ideal flooring for kitchens and canteens in hotels and throughout the food industry: completed overnight, robust, attractive

The services offered by hotels, restaurants, canteens and caterers are versatile and demanding. The expectations of a reliable floor-covering are equally large. For decades, the reactive resin flooring from Silikal has been offering a welcome solution in kitchens, washrooms, hallways, coldstorage rooms, cellars and storage areas.

#### Where it fits the bill

Everywhere, it does the job wherever something might hit the floor... where the soup slops or the cases are dragged over the floor, and where quite rightly the cleaning equipment is in constant use, here the use of a Silikal-flooring has already proved itself. With high scuff resistance, various anti-skid grades, attractive colours and being easy to maintain, it allows everything to run as smooth as butter behind the scenes in the hotel and catering establishments.

#### Where hygiene requirements are at the forefront

Reactive resin flooring is resistant to fruit acids, alkalines, acids, oils, and fats. The seamless, sealed surface is completely nonporous and can be extended up the walls to build a closed basin floor if required. This means that no fissures, dusting or holes can form, which in turn reduces the colonisation by microbes and bacteria.