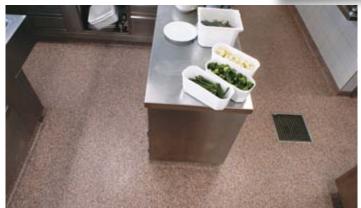

#### Where hygiene requirements are at the forefront

Reactive resin flooring is resistant to fruit acids, alkalines, acids, oils, and fats. The seamless, sealed surface is completely nonporous and can be extended up the walls to build a closed basin floor if required. This means that no fissures, dusting or holes can form, which in turn reduces the colonisation by microbes and bacteria.

#### Where it must look good

Floors, which remain undamaged after years of continual stress in hotels and catering establishments, are standard by Silikal. But also interesting is that there are many possiblities for the creativity with coloured flooring, using a combination of pigments, silica sands and coloured flakes: floors with granite-effect, with integrated company logo or differently coloured flooring areas, everything is possible.