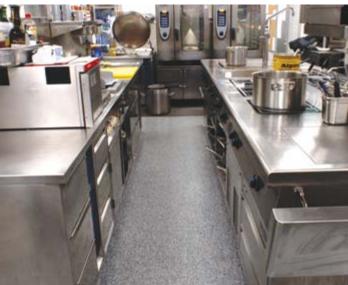

#### Where it fits the bill

Everywhere, it does the job wherever something might hit the floor... where the soup slops or the cases are dragged over the floor, and where quite rightly the cleaning equipment is in constant use, here the use of a Silikal-flooring has already proved itself. With high scuff resistance, various anti-skid grades, attractive colours and being easy to maintain, it allows everything to run as smooth as butter behind the scenes in the hotel and catering establishments.

#### Where hygiene requirements are at the forefront

Reactive resin flooring is resistant to fruit acids, alkalines, acids, oils, and fats. The seamless, sealed surface is completely nonporous and can be extended up the walls to build a closed basin floor if required. This means that no fissures, dusting or holes can form, which in turn reduces the colonisation by microbes and bacteria.