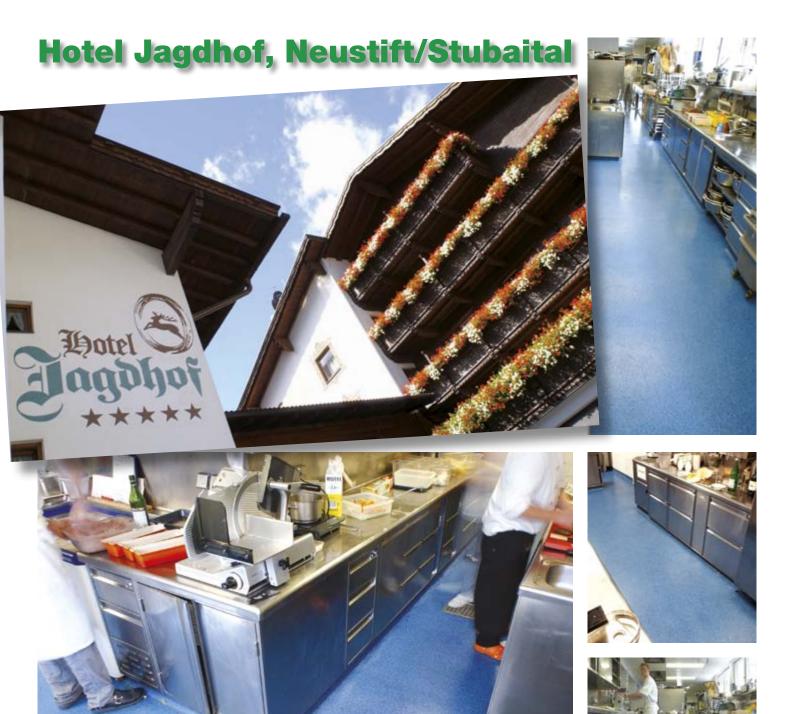

he walls to build a closed basin floor if required. This means that no fissures, dusting or holes can form, which in turn reduces the colonisation by microbes and bacteria.

#### Where it must look good

Floors, which remain undamaged after years of continual stress in hotels and catering establishments, are standard by Silikal. But also interesting is that there are many possiblities for the creativity with coloured flooring, using a combination of pigments, silica sands and coloured flakes: floors with granite-effect, with integrated company logo or differently coloured flooring areas, everything is possible.

## Park-Casino, Ottobrunn













# Hotel Kitzhof, Kitzbühel













## Aqua Dome, Längenfeld





























## Almgasthof "Hohe Mut", Obergurgi

















## Hotel Nevada, Ischgl

























Berggasthof "Tanzbodenalm", Söll/Tirol























## Your call—Silikal! An overview of the advantages.

#### Hygienic and clean ...

- Monolithic, seamless surface
- Resistant to alkalis, acids, greases, oils, salts and other aggressive media
- Easy to take care of

#### Safe ...

- Anti-skid surface grades
- Wear and tear resistant
- Can withstand hot and cold

#### Quick and beautiful ...

- Extremely short curing times; no interruptions in business when renovations are made!
- Easy to lay, even at temperatures below zero
- Selection of appealing colours,
   e. g. with coloured quartz sand or flakes mixtures as standard

## We see to the best solution.

The best solutions require know-how and experience. We can provide it