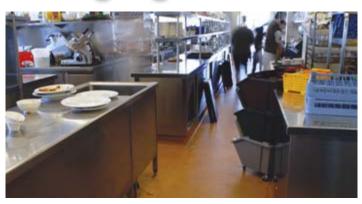

#### Where hygiene requirements are at the forefront

Reactive resin flooring is resistant to fruit acids, alkalines, acids, oils, and fats. The seamless, sealed surface is completely nonporous and can be extended up the walls to build a closed basin floor if required. This means that no fissures, dusting or holes can form, which in turn reduces the colonisation by microbes and bacteria.

#### Hygienic and clean ...

- Monolithic, seamless surface
- Resistant to alkalis, acids, greases, oils, salts and other aggressive media
- Easy to take care of