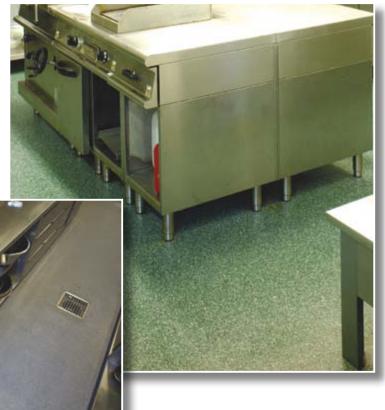

## Where everything needs run smoothly ...

Silikal offers the ideal flooring for kitchens and canteens in hotels and throughout the food industry: completed overnight, robust, attractive

The services offered by hotels, restaurants, canteens and caterers are versatile and demanding. The expectations of a reliable floor-covering are equally large. For decades, the reactive resin flooring from Silikal has been offering a welcome solution in kitchens, washrooms, hallways, coldstorage rooms, cellars and storage areas.

#### Where it must look good

Floors, which remain undamaged after years of continual stress in hotels and catering establishments, are standard by Silikal. But also interesting is that there are many possiblities for the creativity with coloured flooring, using a combination of pigments, silica sands and coloured flakes: floors with granite-effect, with integrated company logo or differently coloured flooring areas, everything is possible.