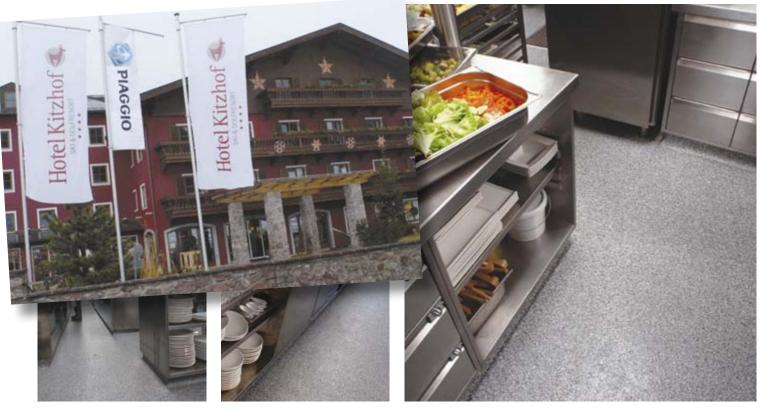

, alkalines, acids, oils, and fats. The seamless, sealed surface is completely nonporous and can be extended up the walls to build a closed basin floor if required. This means that no fissures, dusting or holes can form, which in turn reduces the colonisation by microbes and bacteria.

#### Where it must look good

Floors, which remain undamaged after years of continual stress in hotels and catering establishments, are standard by Silikal. But also interesting is that there are many possiblities for the creativity with coloured flooring, using a combination of pigments, silica sands and coloured flakes: floors with granite-effect, with integrated company logo or differently coloured flooring areas, everything is possible.

## Park-Casino, Ottobrunn













# Hotel Kitzhof, Kitzbühel













## Aqua Dome, Längenfeld





























## Almgasthof "Hohe Mut", Obergurgi

















## Hotel Nevada, Ischgl

























Berggasthof "Tanzbodenalm", Söll/Tirol























## Your call—Silikal! An overview of the advantages.

#### Hygienic and clean ...

- Monolithic, seamless surface
- Resistant to alkalis, acids, greases, oils, salts and other aggressive media
- Easy to take care of

#### Safe ...

- Anti-skid surface grades
- Wear and tear resistant
- Can withstand hot and cold

#### Quick and beautiful ...

- Extremely short curing times; no interruptions in business when renovations are made!
- Easy to lay, even at temperatures below zero
- Selection of appealing colours,
   e. g. with coloured quartz sand or flakes mixtures as