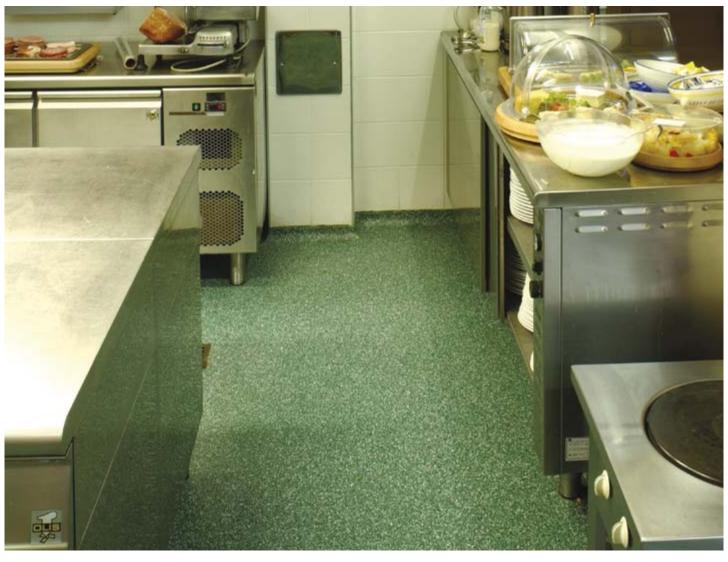

aled surface is completely nonporous and can be extended up the walls to build a closed basin floor if required. This means that no fissures, dusting or holes can form, which in turn reduces the colonisation by microbes and bacteria.

#### Where it must look good

Floors, which remain undamaged after years of continual stress in hotels and catering establishments, are standard by Silikal. But also interesting is that there are many possiblities for the creativity with coloured flooring, using a combination of pigments, silica sands and coloured flakes: floors with granite-effect, with integrated company logo or differently coloured flooring areas, everything is possible.

## Park-Casino, Ottobrunn













# Hotel Kitzhof, Kitzbühel













## Aqua Dome, Längenfeld





























## Almgasthof "Hohe Mut", Obergurgi

















## Hotel Nevada, Ischgl

























Berggasthof "Tanzbodenalm", Söll/Tirol























## Your call—Silikal! An overview of the advantages.

#### Hygienic and clean ...

- Monolithic, seamless surface
- Resistant to alkalis, acids, greases, oils, salts and other aggressive media
- Easy to take care of

#### Safe ...

- Anti-skid surface grades
- Wear and tear resistant
- Can withstand hot and cold

#### Quick and beautiful ...

- Extremely short curing times; no interruptions in business when renovations are made!
- Easy to lay, even at temperatures below zero
- Selection of appealing colours,
   e. g. with coloured quartz sand or flakes mixtures as standard

## We see to the best solution.

The best