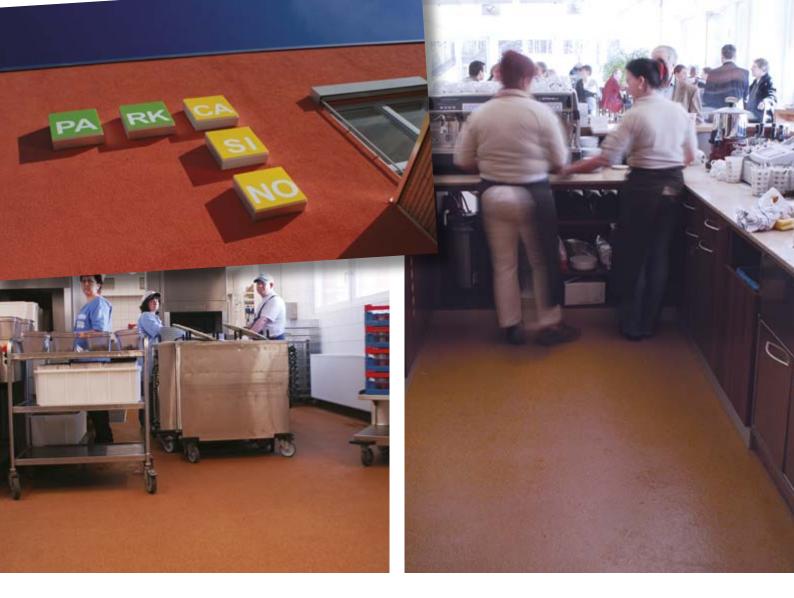

Quick to apply,\* directly for its full load, excellent design and very tough

# Silikal seamless reactive resin flooring for hotels, restaurants and catering



**Expect more from your floor.** 





## Where everything needs run smoothly ...

Silikal offers the ideal flooring for kitchens and canteens in hotels and throughout the food industry: completed overnight, robust, attractive

The services offered by hotels, restaurants, canteens and caterers are versatile and demanding. The expectations of a reliable floor-covering are equally large. For decades, the reactive resin flooring from Silikal has been offering a welcome solution in kitchens, washrooms, hallways, coldstorage rooms, cellars and storage areas.

#### Where it fits the bill

Everywhere, it does the job wherever something might hit the floor... where the soup slops or the cases are dragged over the floor, and where quite rightly the cleaning equipment is in constant use, here the use of a Silikal-flooring has already p