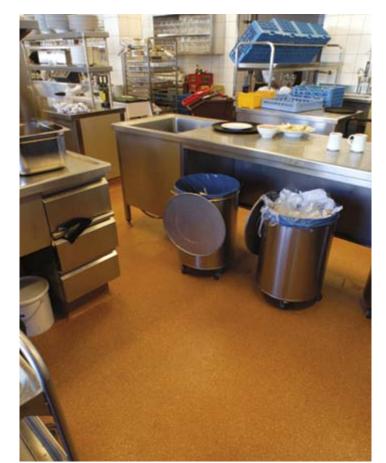

#### Where it fits the bill

Everywhere, it does the job wherever something might hit the floor... where the soup slops or the cases are dragged over the floor, and where quite rightly the cleaning equipment is in constant use, here the use of a Silikal-flooring has already proved itself. With high scuff resistance, various anti-skid grades, attractive colours and being easy to maintain, it allows everything to run as smooth as butter behind the scenes in the hotel and catering establishments.

#### Safe ...

- Anti-skid surface grades
- Wear and tear resistant
- Can withstand hot and cold