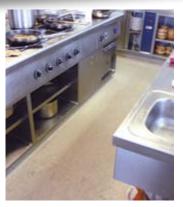

## Where everything needs run smoothly ...

Silikal offers the ideal flooring for kitchens and canteens in hotels and throughout the food industry: completed overnight, robust, attractive

The services offered by hotels, restaurants, canteens and caterers are versatile and demanding. The expectations of a reliable floor-covering are equally large. For decades, the reactive resin flooring from Silikal has been offering a welcome solution in kitchens, washrooms, hallways, coldstorage rooms, cellars and storage areas.

#### Where it fits the bill

Everywhere, it does the job wherever something might hit the floor... where the soup slops or the cases are dragged over the floor, and where quite rightly the cleaning equipment is in constant use, here the use of a Silikal-flooring has already proved itself. With high scuff resistance, various anti-skid grades, attractive colours and being easy to maintain, it allows everything to run as smooth as butter behind the scenes in the hotel and catering establishments.

#### Where it must look good

Floors, which remain undamaged after years of continual stress in hotels and catering establishments, are standard by Silikal. But also interesting is that there are many possiblities for the creativity with coloured flooring, using a combination of pigments, silica sands and coloured flakes: floors with granite-effect, with integrated company logo or differently coloured flooring areas, everything is possible.