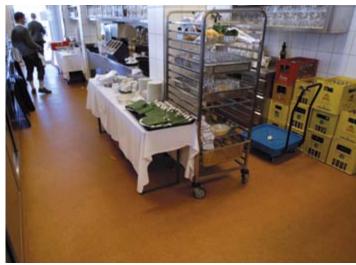

#### Where it must look good

Floors, which remain undamaged after years of continual stress in hotels and catering establishments, are standard by Silikal. But also interesting is that there are many possiblities for the creativity with coloured flooring, using a combination of pigments, silica sands and coloured flakes: floors with granite-effect, with integrated company logo or differently coloured flooring areas, everything is possible.

#### Quick and beautiful ...

- Extremely short curing times; no interruptions in business when renovations are made!
- Easy to lay, even at temperatures below zero
- Selection of appealing colours,
   e. g. with coloured quartz sand or flakes mixtures as standard