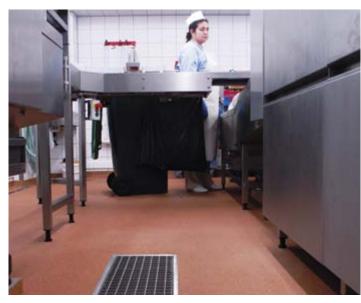

#### Where hygiene requirements are at the forefront

Reactive resin flooring is resistant to fruit acids, alkalines, acids, oils, and fats. The seamless, sealed surface is completely nonporous and can be extended up the walls to build a closed basin floor if required. This means that no fissures, dusting or holes can form, which in turn reduces the colonisation by microbes and bacteria.

#### Hygienic and clean ...

- Monolithic, seamless surface
- Resistant to alkalis, acids, greases, oils, salts and other aggressive media
- Easy to take care of