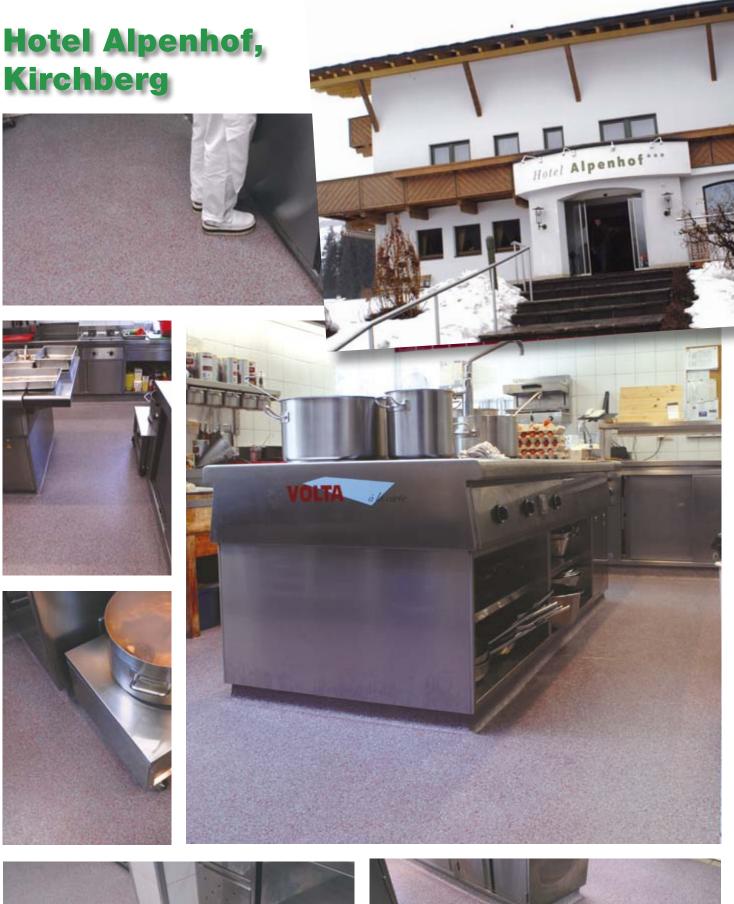

m, which in turn reduces the colonisation by microbes and bacteria.

#### Where it must look good

Floors, which remain undamaged after years of continual stress in hotels and catering establishments, are standard by Silikal. But also interesting is that there are many possiblities for the creativity with coloured flooring, using a combination of pigments, silica sands and coloured flakes: floors with granite-effect, with integrated company logo or differently coloured flooring areas, everything is possible.

## Park-Casino, Ottobrunn













# Hotel Kitzhof, Kitzbühel













## Aqua Dome, Längenfeld





























## Almgasthof "Hohe Mut", Obergurgi

















## Hotel Nevada, Ischgl

























Berggasthof "Tanzbodenalm", Söll/Tirol























## Your call—Silikal! An overview of the advantages.

#### Hygienic and clean ...

- Monolithic, seamless surface
- Resistant to alkalis, acids, greases, oils, salts and other aggressive media
- Easy to take care of

#### Safe ...

- Anti-skid surface grades
- Wear and tear resistant
- Can withstand hot and cold

#### Quick and beautiful ...

- Extremely short curing times; no interruptions in business when renovations are made!
- Easy to lay, even at temperatures below zero
- Selection of appealing colours,
   e. g. with coloured quartz sand or flakes mixtures as standard

## We see to the best solution.

The best solutions require know-how and experience. We can provide it.

When we go out on site to analyse a problem, we know what we're doing. Practical help, friendly and, o