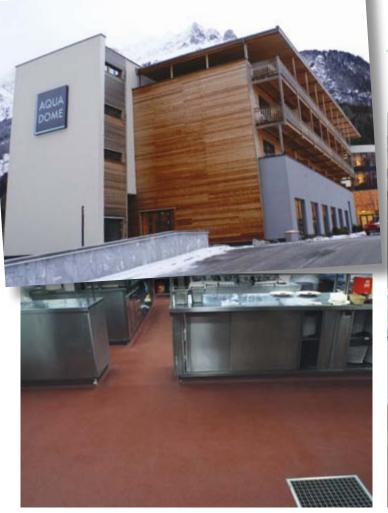

s, acids, oils, and fats. The seamless, sealed surface is completely nonporous and can be extended up the walls to build a closed basin floor if required. This means that no fissures, dusting or holes can form, which in turn reduces the colonisation by microbes and bacteria.

#### Where it must look good

Floors, which remain undamaged after years of continual stress in hotels and catering establishments, are standard by Silikal. But also interesting is that there are many possiblities for the creativity with coloured flooring, using a combination of pigments, silica sands and coloured flakes: floors with granite-effect, with integrated company logo or differently coloured flooring areas, everything is possible.

## Park-Casino, Ottobrunn













# Hotel Kitzhof, Kitzbühel













## Aqua Dome, Längenfeld





























## Almgasthof "Hohe Mut", Obergurgi

















## Hotel Nevada, Ischgl

























Berggasthof "Tanzbodenalm", Söll/Tirol























## Your call—Silikal! An overview of the advantages.

#### Hygienic and clean ...

- Monolithic, seamless surface
- Resistant to alkalis, acids, greases, oils, salts and other aggressive media
- Easy to take care of

#### Safe ...

- Anti-skid surface grades
- Wear and tear resistant
- Can withstand hot and cold

#### Quick and beautiful ...

- Extremely short curing times; no interruptions in business when renovations are made!
- Easy to lay, even at temperatures below zero
- Selection of appealing colours,
   e. g. with coloured quartz sand or flakes mixtures as standard