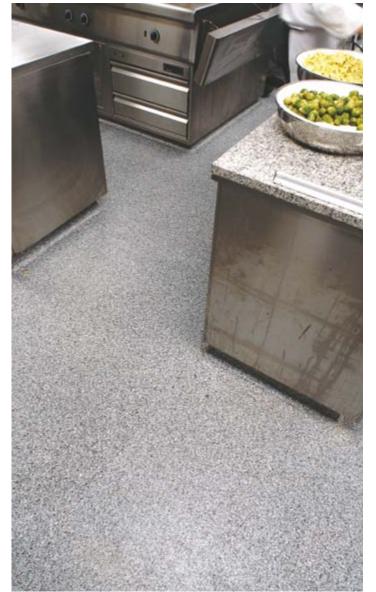

#### Where it must look good

Floors, which remain undamaged after years of continual stress in hotels and catering establishments, are standard by Silikal. But also interesting is that there are many possiblities for the creativity with coloured flooring, using a combination of pigments, silica sands and coloured flakes: floors with granite-effect, with integrated company logo or differently coloured flooring areas, everything is possible.