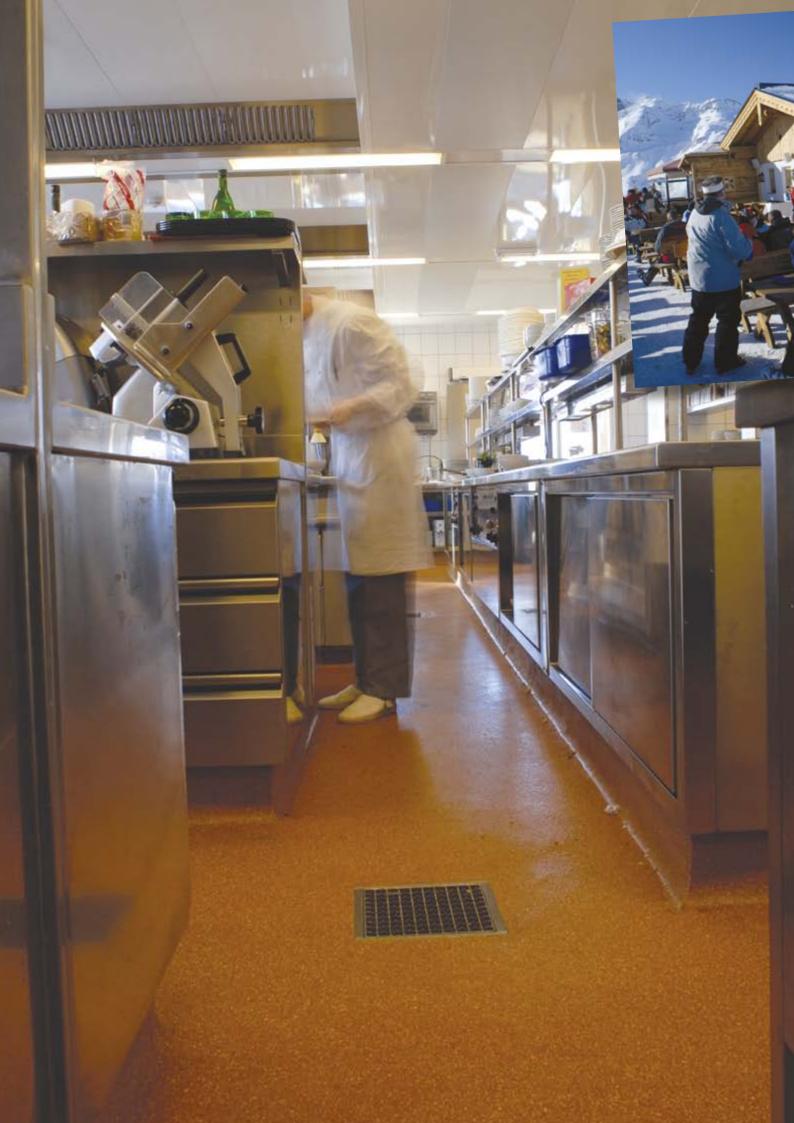

#### Where time is of the essence

Fast service included: Overnight, the necessary renovation of the flooring can be done without any expensive inter-

ruption to business. Within one to two hours the Silikal resins are cured and can be used to the full extent, even in winter at temperatures of down to -10 °C.

#### Where it must look good

Floors, which remain undamaged after years of continual stress in hotels and catering establishments, are standard by Silikal. But also interesting is that there are many possiblities for the creativity with coloured flooring, using a combination of pigments, silica sands and coloured flakes: floors with granite-effect, with integrated company logo or differently coloured flooring areas, everything is possible.